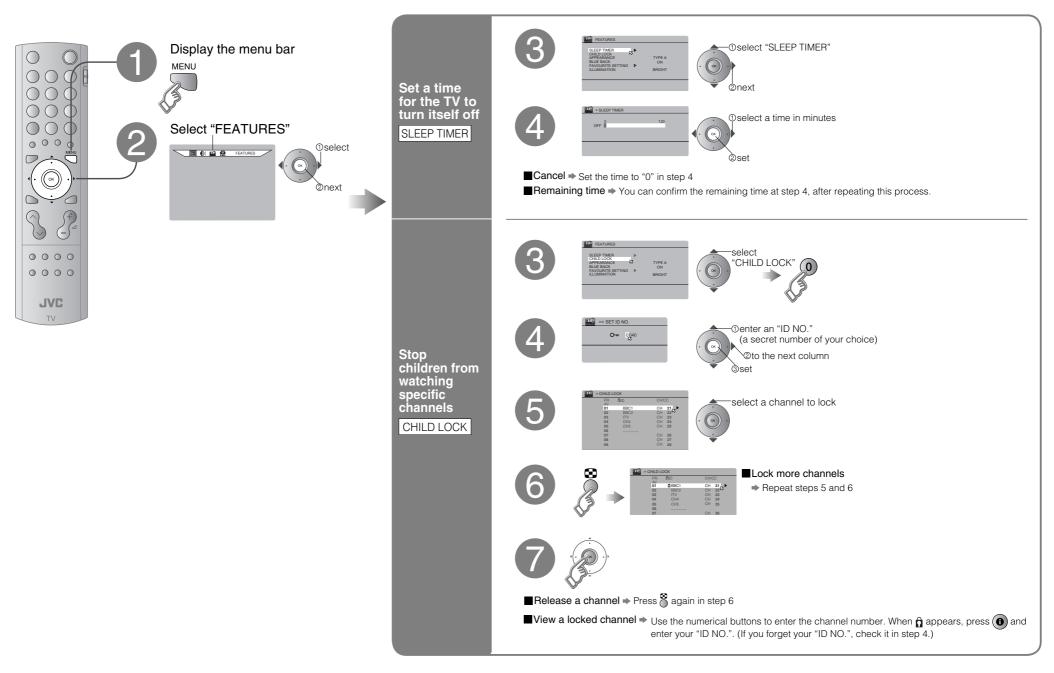

n and automatically register the TV channels. These channels can be edited later in "Editing channels" (P. 9). (Channel data on the TV can be sent to a connected recording device that is compatible with T-V LINK.)



# **Editing channels**



**TROUBLE?** 

SETTINGS

IMPORTANT!

PREPARE

# Connecting external devices VCR / DVD / other devices

You can connect many different devices to the rear panel of the TV. Please read the user manuals of each device before setting up. (Connecting cables are not supplied with this TV.)



# **Enjoying your new TV!**



**TROUBLE**?

# Watching TV



# **Viewing teletext**

This TV can display TV broadcasts and teletext on the same channel in two windows.





# Watching videos / DVDs





## **Useful functions**



USE

## Useful functions (continued)



# **Customizing your TV**



| Menu     | Item                     | Adjustments / Configurations                                                                                       |
|----------|--------------------------|--------------------------------------------------------------------------------------------------------------------|
| PICTURE  | PICTURE MODE             | Picture mode (BRIGHT / STANDARD / SOFT)                                                                            |
|          | CONTRAST                 | Contrast (Lower ⇔ Higher)                                                                                          |
|          | BRIGHT                   | Brightness (Darker ⇔ Brighter)